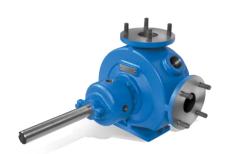

SIHI ZTND Pumps
Dean Brothers Pump
Please supply model and serial number
to receive pricing!

Roper 3622HBFRV - 3" Pump

 Standard
 \$ 1,050.00

 W/JKTD Back Plate
 \$ 1,297.00

 Fully JKTD
 \$ 1,497.00

Adder: Rains-Flo Packing \$ 293.00 (Installed)

Roper 3658HBFRV – 4" Pump

 Standard
 \$ 2,497.00

 W/JKTD Back Plate
 \$ 2,797.00

 Fully JKTD
 \$ 3,097.00

Adder: Rains-Flo Packing \$ 389.00 (Installed)

<u>We sell many more types and brands of Pumps</u>, please give us a call and let us help you find your pump and save a few bucks! We also supply **replacement parts / kits** for all pumps as well. We handle a simple bearing to complete pump units and we can find what you need!